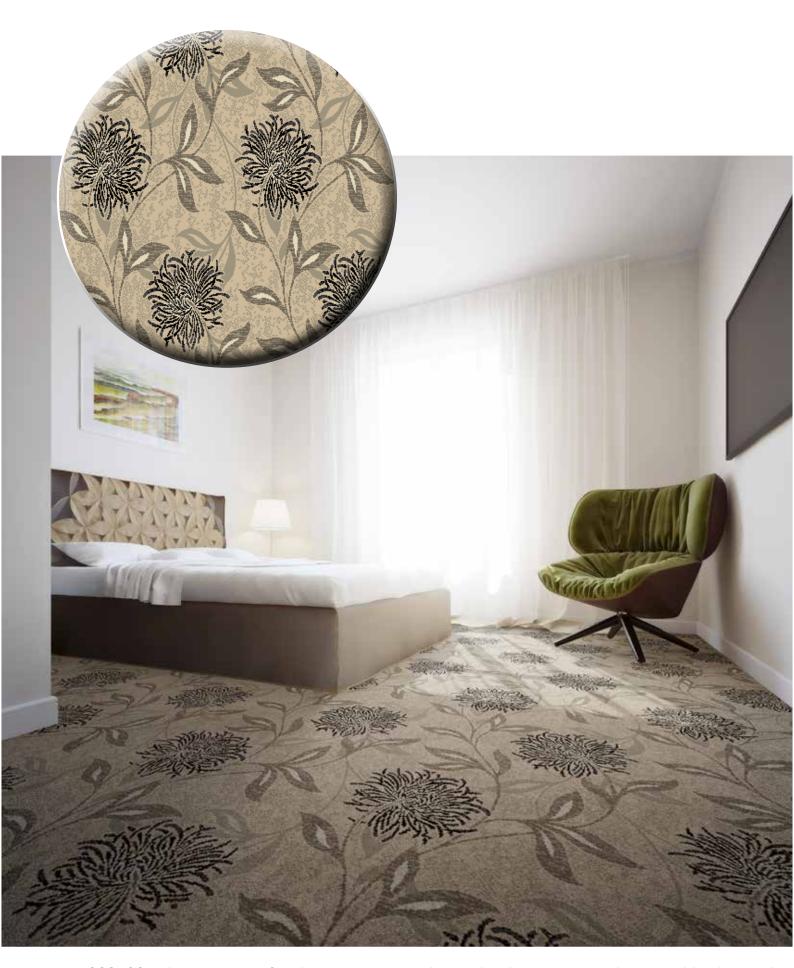

Design AD093401 – Large scale, linear geometric pattern with an interesting optical three-dimensional effect.

Design AD093402 - Random layout chevron pattern using a heavily distressed texture.

Design AD093403 - Large scale 'star-burst' effect motifs in bold colour contrast and textures.