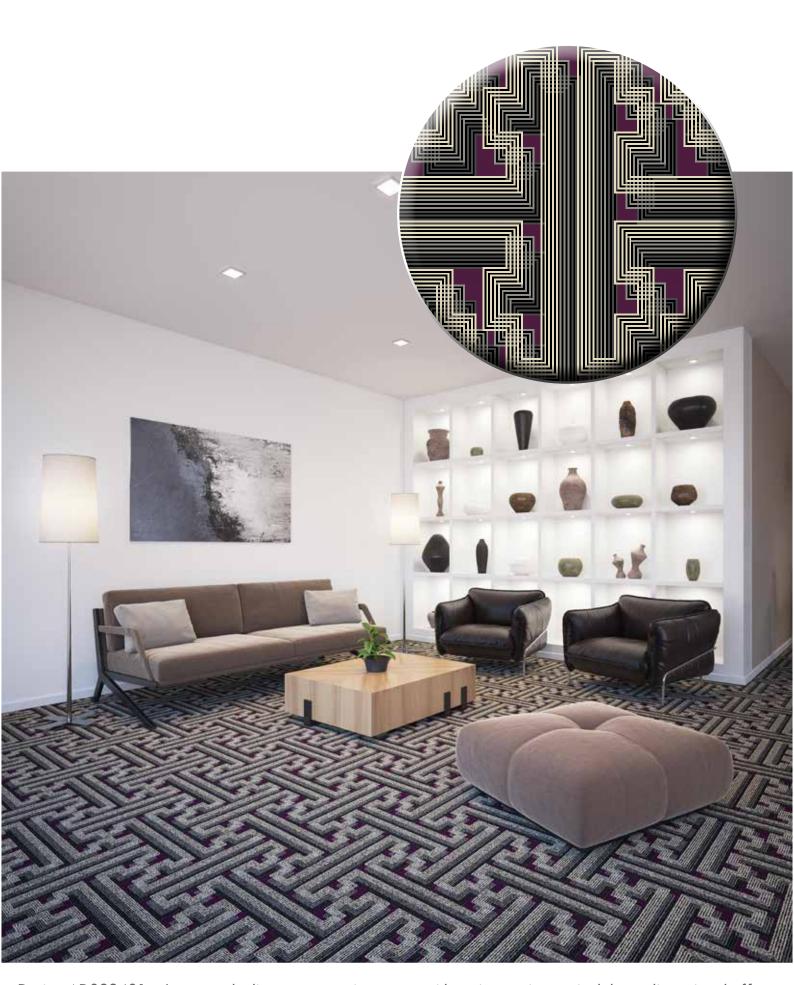

Design AD093401 – Large scale, linear geometric pattern with an interesting optical three-dimensional effect.

Design AD093402 - Random layout chevron pattern using a heavily distressed texture.

Design AD093403 - Large scale 'star-burst' effect motifs in bold colour contrast and textures.