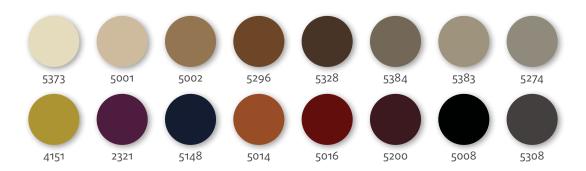

#### **EXTENDED COLOURRANGE**

- 16 standard colours
- Up to 320 shades in 'Pom Box'
- Up to 2500 shades in dyelab
- Personal shades possible (RAL, NCS, Pantone, ...)

#### Standard colour range