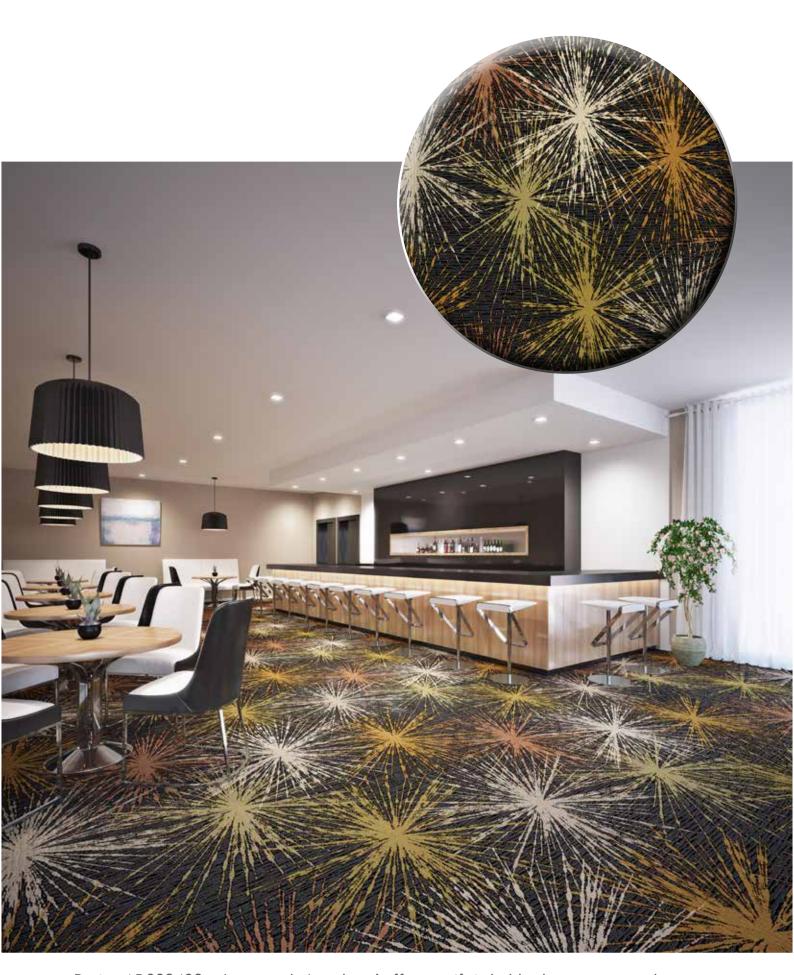

Design AD093401 – Large scale, linear geometric pattern with an interesting optical three-dimensional effect.

Design AD093402 - Random layout chevron pattern using a heavily distressed texture.

Design AD093403 - Large scale 'star-burst' effect motifs in bold colour contrast and textures.